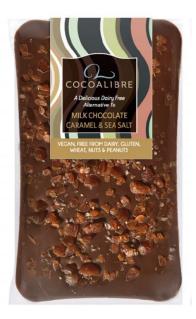

# Caramel Sea Salt Slab Alert

## 29th October 2020

We have decided to recall this product as a precautionary measure as there is a very small risk of Hazel nut traces within the caramel topping made by a third party supplier. This has not affected any other product as it is only within the caramel topping.

#### Affected Batch codes:

1734 06/21 - 1737 06/21 - 1788 08/21